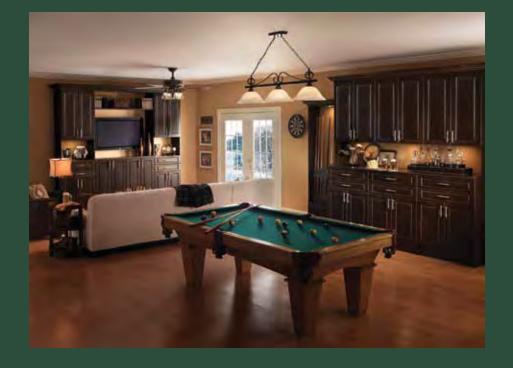

Left: Warm Cognac

Right top: White

Right bottom: Antique White

Family Activity Room
Accommodate family time with an organized room fit for a variety of uses, from media center to library to art gallery and game central. We can design a stylish solution to fit your needs, your space, and all your things-whether you want them on display or neatly put away.

Right top: Chocolate Pear

Right bottom: Antique White