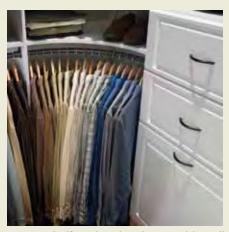

#### Reach-in Bedroom Closet

Effortlessly combine efficiency and beauty in even the smallest of closets in master bedrooms, children's bedrooms and guest rooms. With ClosetMaid, staying organized can be child's play.

Left: Warm Cognac

Right top: White

Right bottom: Antique White

Family Activity Room
Accommodate family time with an organized room fit for a variety of uses, from media center to library to art gallery and game central. We can design a stylish solution to fit your needs, your space, and all your things-whether you want them on display or neatly put away.