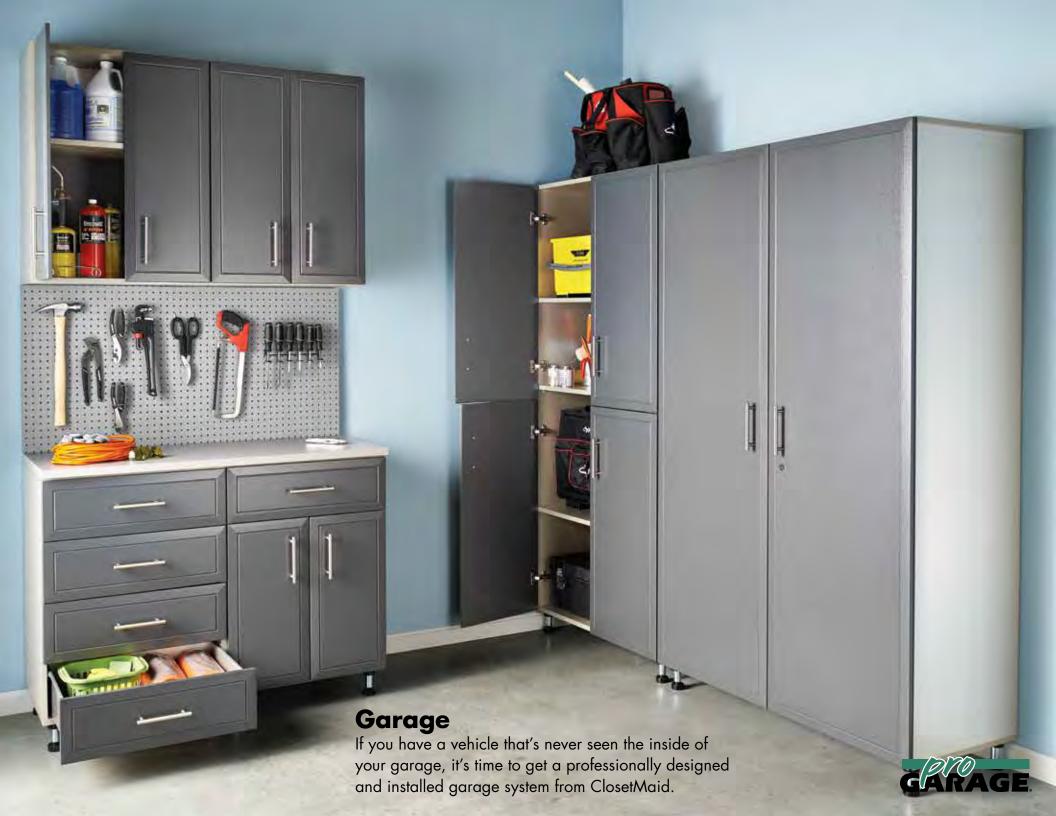

Laundry/Utility Room**

The more functional your laundry room, the less time you'll have to spend there. And the more beautiful your laundry room, the less you'll mind spending the time you do. Function and beauty complement one-another like a washer and dryer in a custom designed ClosetMaid laundry room. Tell us what you'd like, and we'll iron out the details.





Left: White

Right top: Chocolate Pear

Right bottom: White



#### Office

Your home office can be a study in style and function with a custom design from ClosetMaid. With smart features to keep you completely organized, it will be like having your own executive assistant. The bottom line is, it's our job to make it as easy as possible for you to do yours.





Left: Warm Cognac

Right top: Chocolate

Right bottom: Chocolate



#### **MasterSuite® Finishes and Profiles**

Drawer fronts from left to right:

Antique White solid wood glazed mitered corner

Antique White raised panel thermo-foil





White contoured edge thermo-foil

White raised panel thermo-foil





Chocolate Pear solid wood mitered corner with groove inset

Chocolate Pear raised panel thermo-foil





Warm Cognac solid wood mitered corner

Warm Cognac raised panel thermo-foil





#### **Accessories**



Jewelry tray



Solid birch drawer box with fullextension, soft-closing slides



3/4" shelves and panels



White 24" deep system



Oil Rubbed Bronze finish



Laundry hamper



Bent wire chrome handle



Corner shelf and radius bar and handles featuring Oil Rubbed Bronze finish

#### **Accessories**



Crescent chrome handle



Brushed Chrom