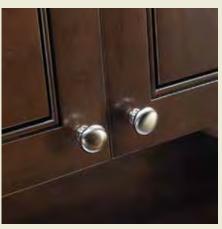

#### **Accessories**

Crescent chrome handle

Brushed Chrome knob

Satin Chrome bar handle

Warm Cognac embossed panels and shelves

Crown molding completes the look

Valet Rod

River Gem Stone island top