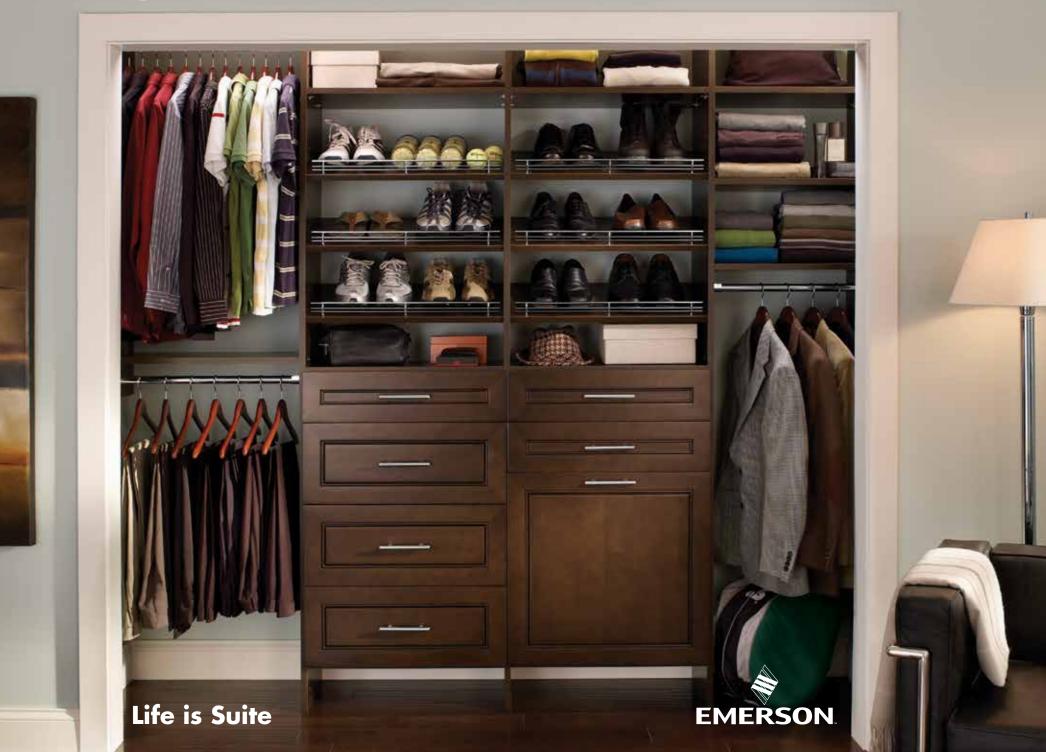

#### Reach-in Bedroom Closet

Effortlessly combine efficiency and beauty in even the smallest of closets in master bedrooms, children's bedrooms and guest rooms. With ClosetMaid, staying organized can be child's play.

Left: Warm Cognac

Right top: White

Right bottom: Antique White

Family Activity Room
Accommodate family time with an organized room fit for a variety of uses, from media center to library to art gallery and game central. We can design a stylish solution to fit your needs, your space, and all your things-whether you want them on display or neatly put away.