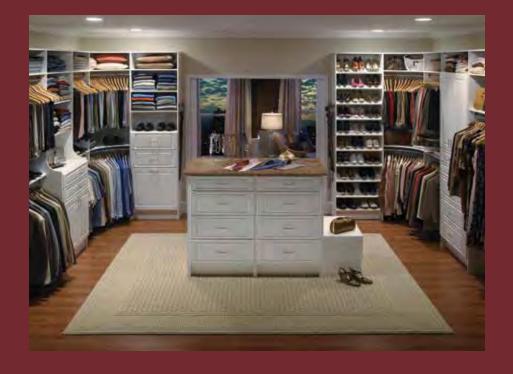

#### **Walk-in Bedroom Closet**

Why not make the place you begin and end each day as beautiful and functional as possible? Let us design a beautifully appointed walk-in closet in your master bedroom suite to suit your sense of style and instill a sense of order.

Left: Chocolate Pear

Right top: White

Right bottom: Warm Cognac