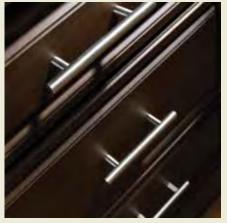

#### **Accessories**

Jewelry tray

Solid birch drawer box with fullextension, soft-closing slides

3/4" shelves and panels

White 24" deep system

Oil Rubbed Bronze finish

Laundry hamper

Bent wire chrome handle

Corner shelf and radius bar and handles featuring Oil Rubbed Bronze finish