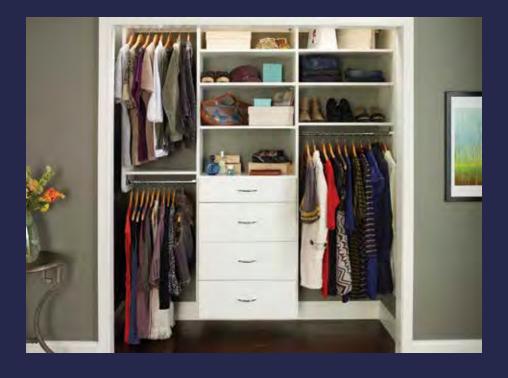

#### Reach-in Bedroom Closet

Effortlessly combine efficiency and beauty in even the smallest of closets in master bedrooms, children's bedrooms and guest rooms. With ClosetMaid, staying organized can be child's play.

Left: Warm Cognac

Right top: White

Right bottom: Antique White

Family Activity Room
Accommodate family time with an organized room fit for a variety of uses, from media center to library to art gallery and game central. We can design a stylish solution to fit your needs, your space, and all your things-whether you want them on display or neatly put away.