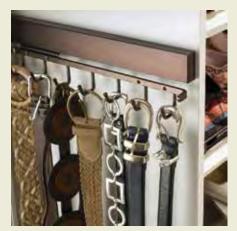

Corner shelf and radius bar and handles featuring Oil Rubbed Bronze finish

#### **Accessories**

Crescent chrome handle

Brushed Chrome knob

Satin Chrome bar handle

Warm Cognac embossed panels and shelves

Crown molding completes the look

Valet Rod

River Gem Stone island top