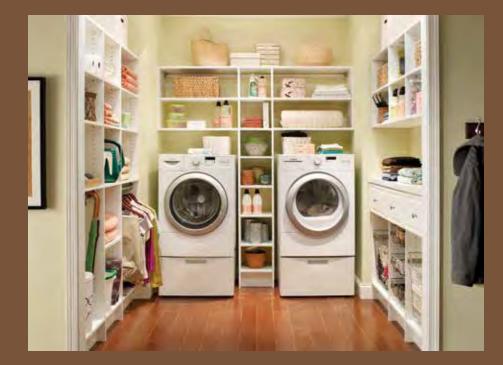

### **Laundry/Utility Room**

The more functional your laundry room, the less time you'll have to spend there. And the more beautiful your laundry room, the less you'll mind spending the time you do. Function and beauty complement one-another like a washer and dryer in a custom designed ClosetMaid laundry room. Tell us what you'd like, and we'll iron out the details.

Left: White

Right top: Chocolate Pear

Right bottom: White