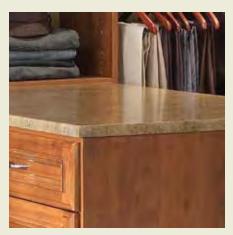

#### **Accessories**

Crescent chrome handle

Brushed Chrome knob

Satin Chrome bar handle

Warm Cognac embossed panels and shelves

Crown molding completes the look

Valet Rod

River Gem Stone island top