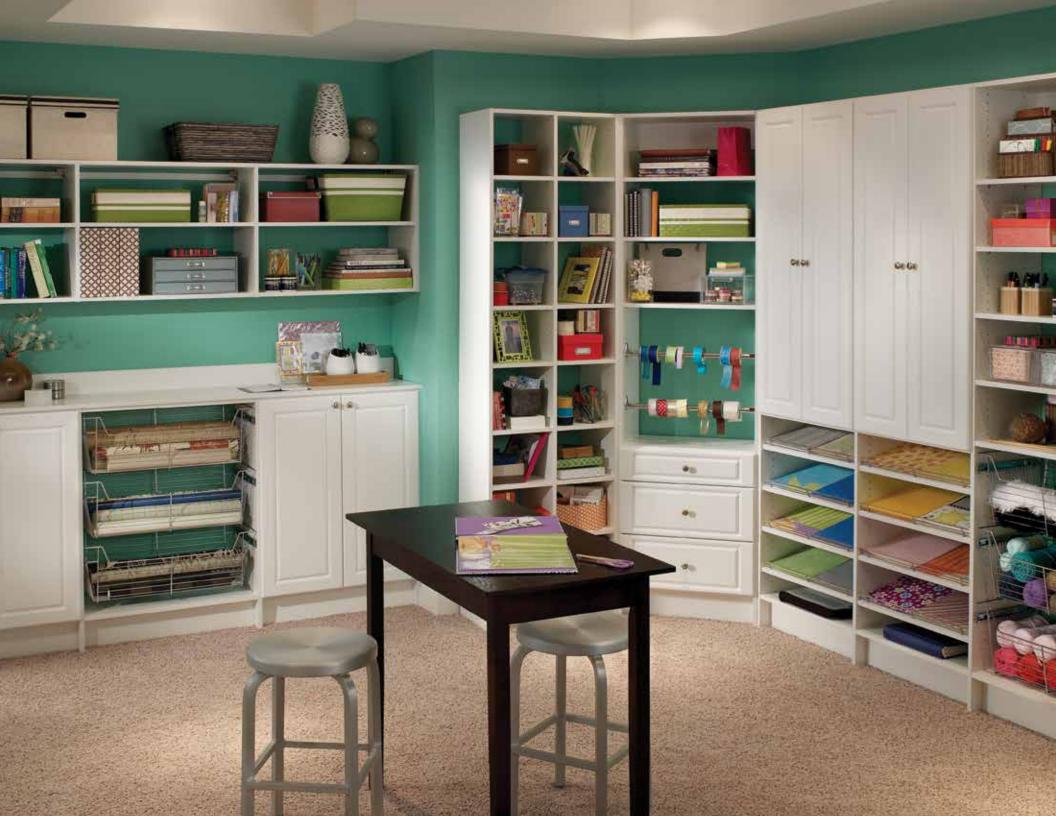

Left: Warm Cognac

Right top: White

Right bottom: Antique White

Family Activity Room
Accommodate family time with an organized room fit for a variety of uses, from media center to library to art gallery and game central. We can design a stylish solution to fit your needs, your space, and all your things-whether you want them on display or neatly put away.