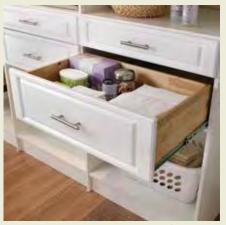

#### **Accessories**

Jewelry tray

Solid birch drawer box with fullextension, soft-closing slides

3/4" shelves and panels

White 24" deep system

Oil Rubbed Bronze finish

Laundry hamper

Bent wire chrome handle