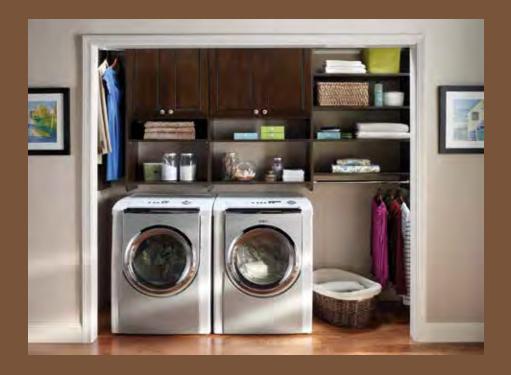

### **Laundry/Utility Room**

The more functional your laundry room, the less time you'll have to spend there. And the more beautiful your laundry room, the less you'll mind spending the time you do. Function and beauty complement one-another like a washer and dryer in a custom designed ClosetMaid laundry room. Tell us what you'd like, and we'll iron out the details.

Left: White

Right top: Chocolate Pear

Right bottom: White