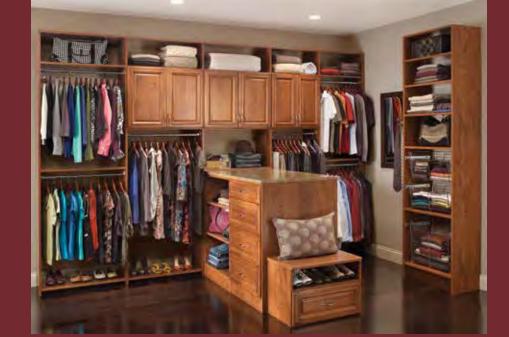

#### **Walk-in Bedroom Closet**

Why not make the place you begin and end each day as beautiful and functional as possible? Let us design a beautifully appointed walk-in closet in your master bedroom suite to suit your sense of style and instill a sense of order.

Left: Chocolate Pear

Right top: White

Right bottom: Warm Cognac