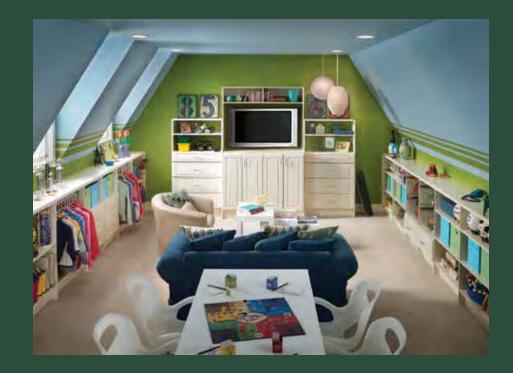

Left: Warm Cognac

Right top: White

Right bottom: Antique White

Family Activity Room
Accommodate family time with an organized room fit for a variety of uses, from media center to library to art gallery and game central. We can design a stylish solution to fit your needs, your space, and all your things-whether you want them on display or neatly put away.

Right top: Chocolate Pear

Right bottom: Antique White