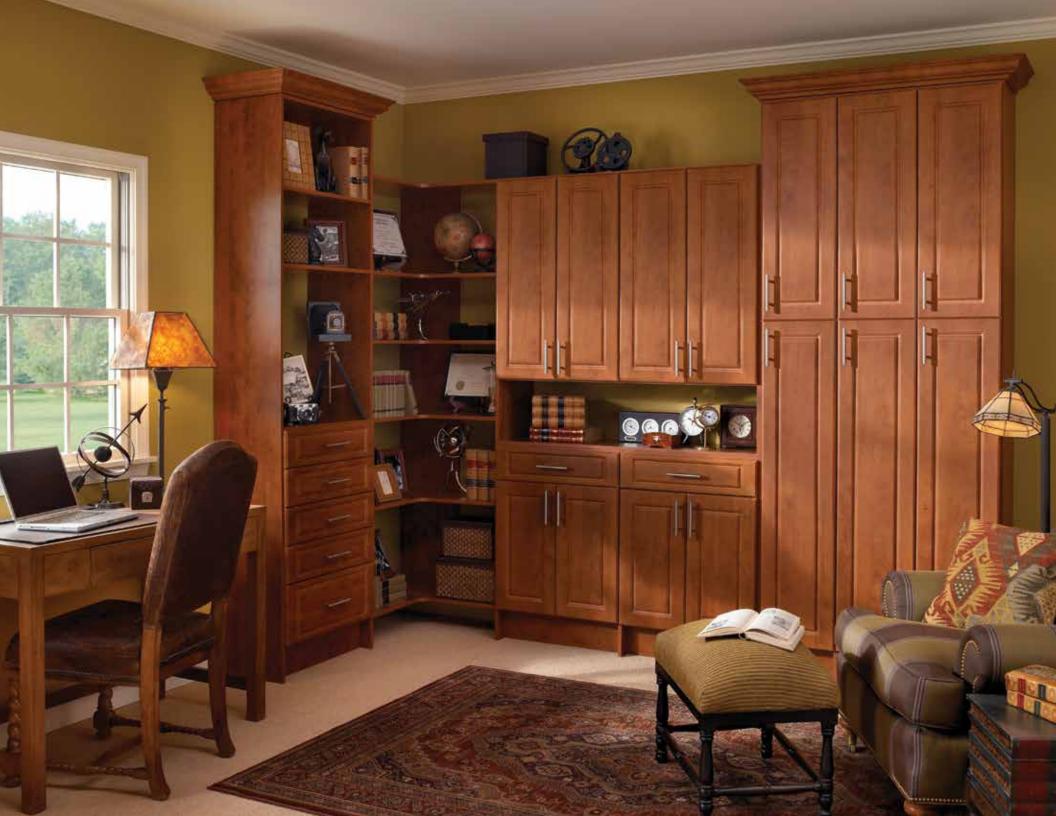

#### Office

Your home office can be a study in style and function with a custom design from ClosetMaid. With smart features to keep you completely organized, it will be like having your own executive assistant. The bottom line is, it's our job to make it as easy as possible for you to do yours.

Left: Warm Cognac

Right top: Chocolate

Right bottom: Chocolate