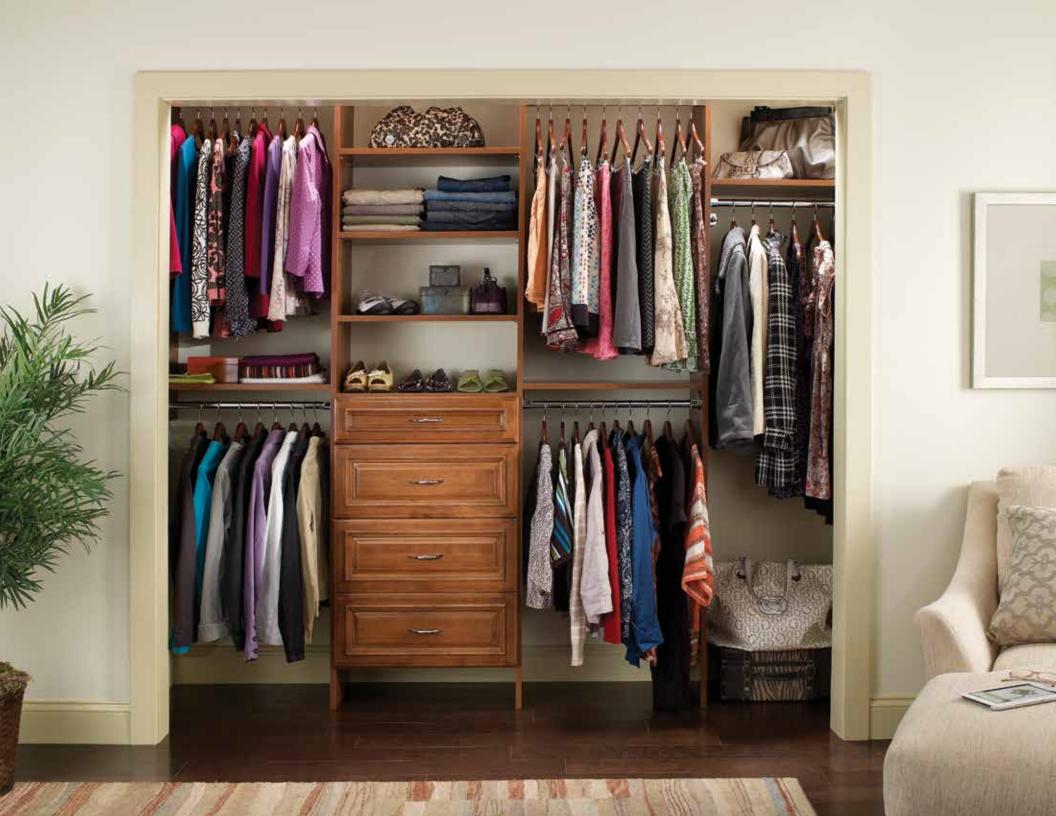

#### Reach-in Bedroom Closet

Effortlessly combine efficiency and beauty in even the smallest of closets in master bedrooms, children's bedrooms and guest rooms. With ClosetMaid, staying organized can be child's play.

Left: Warm Cognac

Right top: White

Right bottom: Antique White

Family Activity Room
Accommodate family time with an organized room fit for a variety of uses, from media center to library to art gallery and game central. We can design a stylish solution to fit your needs, your space, and all your things-whether you want them on display or neatly put away.