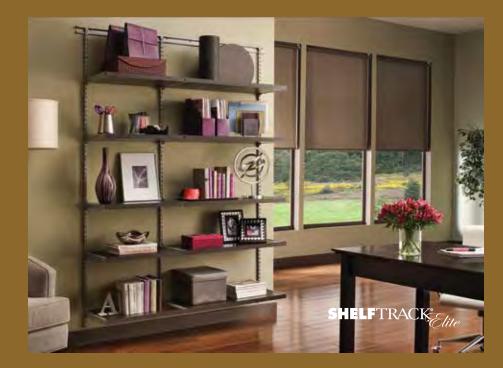

Left: Warm Cognac

Right top: White

Right bottom: Antique White

Family Activity Room
Accommodate family time with an organized room fit for a variety of uses, from media center to library to art gallery and game central. We can design a stylish solution to fit your needs, your space, and all your things-whether you want them on display or neatly put away.

Right top: Chocolate Pear

Right bottom: Antique White