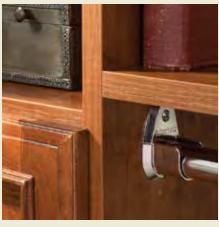

#### **Accessories**

Crescent chrome handle

Brushed Chrome knob

Satin Chrome bar handle

Warm Cognac embossed panels and shelves

Crown molding completes the look

Valet Rod

River Gem Stone island top