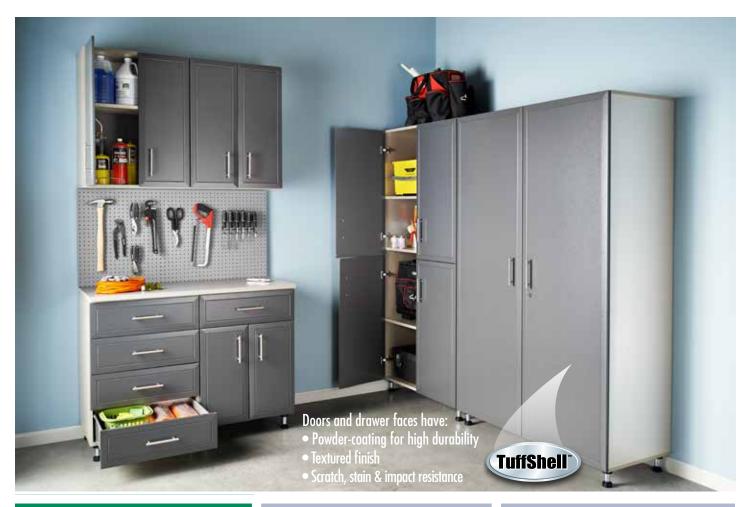

## Versatile Design

Adjustable leveler legs (3.75 in. - 4.5 in.)

Tread-plated metal drawer sides

3/4 in. adjustable or fixed shelving options

ClosetMaid's ProGarage® storage system dramatically increases home storage efficiency by putting garage wall space to work. ProGarage is a durable system with stain, scratch and impact resistant, powder-coated doors and drawer fronts. The versatile design allows builders or homeowners to fit components together as needed to maximize garage storage space.

## Program features:

- 3/4 inch construction
- Brushed steel handles
- 6-way adjustable hinges for cabinet door alignment

| ltem# | Description                 | Height     | Width          | Depth      |
|-------|-----------------------------|------------|----------------|------------|
| 12765 | 2 Door Tall Storage Cabinet | 80.5 in.   | 48 in.         | 20 in.     |
| 12412 | 4 Door Tall Cabinet         | 80.5 in.   | 36 in.         | 20 in.     |
| 12407 | 2 Door with Drawer Cabinet  | 36.625 in. | 24 in.         | 20 in.     |
| 12408 | 4 Drawer Cabinet            | 36.625 in. | 24 in.         | 20 in.     |
| 12406 | 2 Door Wall Cabinet         | 32.25 in.  | 24 in.         | 12.375 in. |
| 12052 | 72 in. Work Top             | 1 in.      | <i>7</i> 2 in. | 21 in.     |
| 12057 | 48in. Work Top              | 1 in.      | 48 in.         | 21 in.     |
| 12417 | Extra Shelf Kit (for 12412) | 0.75 in.   | 34.375 in.     | 19 in.     |
| 12415 | Silver Tool Wall            | 23 in.     | 48 in.         | 0.6875 in. |