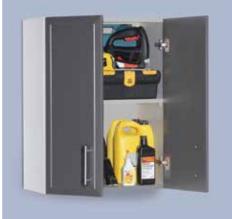

## Versatile Design

Adjustable leveler legs (3.75 in. - 4.5 in.)

Tread-plated metal drawer sides

3/4 in. adjustable or fixed shelving options

ClosetMaid's ProGarage® storage system dramatically increases home storage efficiency by putting garage wall space to work. ProGarage is a durable system with stain, scratch and impact resistant, powder-coated doors and drawer fronts. The versatile design allows builders or homeowners to fit components together as needed to maximize garage storage space.

## Program features:

- 3/4 inch construction
- Brushed steel handles
- 6-way adjustable hinges for cabinet door alignment

| ltem# | Description                 | Height     | Width          | Depth      |
|-------|-----------------------------|------------|----------------|------------|
| 12765 | 2 Door Tall Storage Cabinet | 80.5 in.   | 48 in.         | 20 in.     |
| 12412 | 4 Door Tall Cabinet         | 80.5 in.   | 36 in.         | 20 in.     |
| 12407 | 2 Door with Drawer Cabinet  | 36.625 in. | 24 in.         | 20 in.     |
| 12408 | 4 Drawer Cabinet            | 36.625 in. | 24 in.         | 20 in.     |
| 12406 | 2 Door Wall Cabinet         | 32.25 in.  | 24 in.         | 12.375 in. |
| 12052 | 72 in. Work Top             | 1 in.      | <i>7</i> 2 in. | 21 in.     |
| 12057 | 48in. Work Top              | 1 in.      | 48 in.         | 21 in.     |
| 12417 | Extra Shelf Kit (for 12412) | 0.75 in.   | 34.375 in.     | 19 in.     |
| 12415 | Silver Tool Wall            | 23 in.     | 48 in.         | 0.6875 in. |