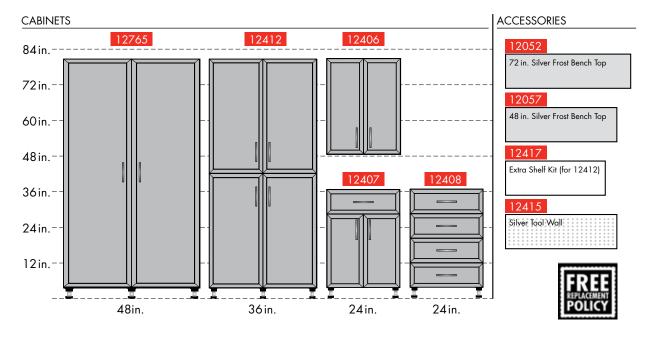

## Program features:

- 3/4 inch construction
- Brushed steel handles
- 6-way adjustable hinges for cabinet door alignment

| ltem# | Description                 | Height     | Width          | Depth      |
|-------|-----------------------------|------------|----------------|------------|
| 12765 | 2 Door Tall Storage Cabinet | 80.5 in.   | 48 in.         | 20 in.     |
| 12412 | 4 Door Tall Cabinet         | 80.5 in.   | 36 in.         | 20 in.     |
| 12407 | 2 Door with Drawer Cabinet  | 36.625 in. | 24 in.         | 20 in.     |
| 12408 | 4 Drawer Cabinet            | 36.625 in. | 24 in.         | 20 in.     |
| 12406 | 2 Door Wall Cabinet         | 32.25 in.  | 24 in.         | 12.375 in. |
| 12052 | 72 in. Work Top             | 1 in.      | <i>7</i> 2 in. | 21 in.     |
| 12057 | 48in. Work Top              | 1 in.      | 48 in.         | 21 in.     |
| 12417 | Extra Shelf Kit (for 12412) | 0.75 in.   | 34.375 in.     | 19 in.     |
| 12415 | Silver Tool Wall            | 23 in.     | 48 in.         | 0.6875 in. |