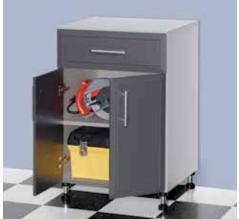

## Versatile Design

Adjustable leveler legs (3.75 in. - 4.5 in.)

Tread-plated metal drawer sides

3/4 in. adjustable or fixed shelving options

ClosetMaid's ProGarage® storage system dramatically increases home storage efficiency by putting garage wall space to work. ProGarage is a durable system with stain, scratch and impact resistant, powder-coated doors and drawer fronts. The versatile design allows builders or homeowners to fit components together as needed to maximize garage storage space.

## Program features:

- 3/4 inch construction
- Brushed steel handles
- 6-way adjustable hinges for cabinet door alignment

| ltem# | Description                 | Height     | Width          | Depth      |
|-------|-----------------------------|------------|----------------|------------|
| 12765 | 2 Door Tall Storage Cabinet | 80.5 in.   | 48 in.         | 20 in.     |
| 12412 | 4 Door Tall Cabinet         | 80.5 in.   | 36 in.         | 20 in.     |
| 12407 | 2 Door with Drawer Cabinet  | 36.625 in. | 24 in.         | 20 in.     |
| 12408 | 4 Drawer Cabinet            | 36.625 in. | 24 in.         | 20 in.     |
| 12406 | 2 Door Wall Cabinet         | 32.25 in.  | 24 in.         | 12.375 in. |
| 12052 | 72 in. Work Top             | 1 in.      | <i>7</i> 2 in. | 21 in.     |
| 12057 | 48in. Work Top              | 1 in.      | 48 in.         | 21 in.     |
| 12417 | Extra Shelf Kit (for 12412) | 0.75 in.   | 34.375 in.     | 19 in.     |
| 12415 | Silver Tool Wall            | 23 in.     | 48 in.         | 0.6875 in. |